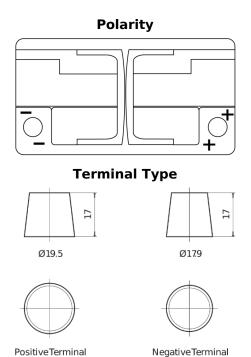

## **Futura CA900**

| Part number                    | CA900         |
|--------------------------------|---------------|
| Technology                     | Flooded       |
| EAN/GTIN                       | 3661024016438 |
| Voltage                        | 12 V          |
| Capacity                       | 90.0 Ah       |
| CCA                            | 720 A         |
| Length                         | 315 mm        |
| Width                          | 175 mm        |
| Height                         | 190 mm        |
| Box size                       | L04           |
| Polarity                       | ETN 0         |
| Terminal Type                  | EN taper post |
| Hold Down                      | B13           |
| Weights (subject of variation) | 19.70 kg      |