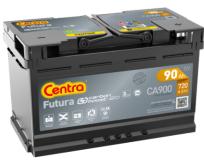

## **Futura CA900**

| Part number                    | CA900         |
|--------------------------------|---------------|
| Technology                     | Flooded       |
| EAN/GTIN                       | 3661024016438 |
| Voltage                        | 12 V          |
| Capacity                       | 90.0 Ah       |
| CCA                            | 720 A         |
| Length                         | 315 mm        |
| Width                          | 175 mm        |
| Height                         | 190 mm        |
| Box size                       | L04           |
| Polarity                       | ETN 0         |
| Terminal Type                  | EN taper post |
| Hold Down                      | B13           |
| Weights (subject of variation) | 19.70 kg      |