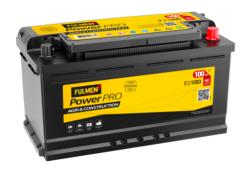

## PowerPRO Agri&Construction FJ1000

| Part number                    | FJ1000        |
|--------------------------------|---------------|
| Technology                     | Flooded       |
| EAN/GTIN                       | 3661024046671 |
| Voltage                        | 12 V          |
| Capacity                       | 100.0 Ah      |
| CCA                            | 850 A         |
| Length                         | 353 mm        |
| Width                          | 175 mm        |
| Height                         | 190 mm        |
| Box size                       | L05           |
| Polarity                       | ETN 0         |
| Terminal Type                  | EN taper post |
| Hold Down                      | B13           |
| Weights (subject of variation) | 21.80 kg      |