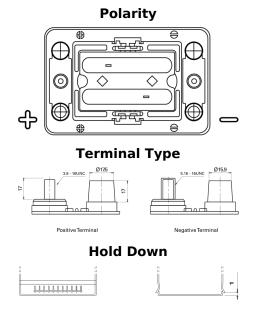

## PowerPRO Agri&Construction FJ050C

| Part number                    | FJ050C            |
|--------------------------------|-------------------|
| Technology                     | AGM               |
| EAN/GTIN                       | 3661024046664     |
| Voltage                        | 12 V              |
| Capacity                       | 50.0 Ah           |
| CCA                            | 800 A             |
| Length                         | 260 mm            |
| Width                          | 173 mm            |
| Height                         | 206 mm            |
| Box size                       | G34               |
| Polarity                       | ETN 1             |
| Terminal Type                  | SAE M 3/8"- 5/16" |
|                                | taper&stud        |
| Hold Down                      | B7                |
| Weights (subject of variation) | 17.90 kg          |