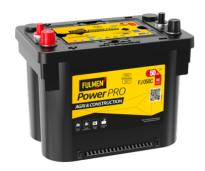

## PowerPRO Agri&Construction FJ050C

| Part number                    | FJ050C            |
|--------------------------------|-------------------|
| Technology                     | AGM               |
| EAN/GTIN                       | 3661024046664     |
| Voltage                        | 12 V              |
| Capacity                       | 50.0 Ah           |
| CCA                            | 800 A             |
| Length                         | 260 mm            |
| Width                          | 173 mm            |
| Height                         | 206 mm            |
| Box size                       | G34               |
| Polarity                       | ETN 1             |
| Terminal Type                  | SAE M 3/8"- 5/16" |
|                                | taper&stud        |
| Hold Down                      | B7                |
| Weights (subject of variation) | 17.90 kg          |