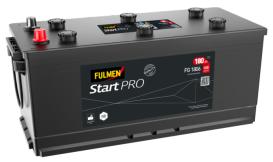

## StartPRO FG1806

| Part number                    | FG1806        |
|--------------------------------|---------------|
| Technology                     | Flooded       |
| EAN/GTIN                       | 3661024045506 |
| Voltage                        | 12 V          |
| Capacity                       | 180.0 Ah      |
| CCA                            | 1000 A        |
| Length                         | 510 mm        |
| Width                          | 218 mm        |
| Height                         | 225 mm        |
| Box size                       | D09           |
| Polarity                       | ETN 4         |
| Terminal Type                  | EN taper post |
| Hold Down                      | B3            |
| Weights (subject of variation) | 43.00 kg      |