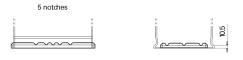

Polarity

PositiveTerminal

NegativeTerminal

Ø17.9

17

Hold Down

Design, features and specifications are subject to change without notice. We disclaim any representation or warranty, express or implied, concerning the data or recommendations, and in no event shall be liable for any loss or damage claimed to have arisen as a result. Some products may not be available in your local market.