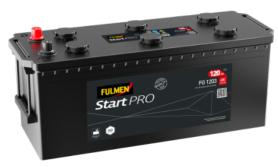

## StartPRO FG1203

| Part number                    | FG1203        |
|--------------------------------|---------------|
| Technology                     | Flooded       |
| EAN/GTIN                       | 3661024046541 |
| Voltage                        | 12 V          |
| Capacity                       | 120.0 Ah      |
| CCA                            | 680 A         |
| Length                         | 513 mm        |
| Width                          | 189 mm        |
| Height                         | 223 mm        |
| Box size                       | D04           |
| Polarity                       | ETN 3         |
| Terminal Type                  | EN taper post |
| Hold Down                      | В0            |
| Weights (subject of variation) | 32.50 kg      |