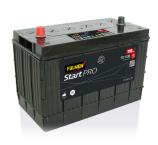

## **StartPRO FG110B**

| Part number                    | FG110B           |
|--------------------------------|------------------|
| Technology                     | Flooded          |
| EAN/GTIN                       | 3661024045568    |
| Voltage                        | 12 V             |
| Capacity                       | 110.0 Ah         |
| CCA                            | 950 A            |
| Length                         | 330 mm           |
| Width                          | 173 mm           |
| Height                         | 240 mm           |
| Box size                       | G31              |
| Polarity                       | ETN 9            |
| Terminal Type                  | SAE A taper post |
| Hold Down                      | В0               |
| Weights (subject of variation) | 25.90 kg         |