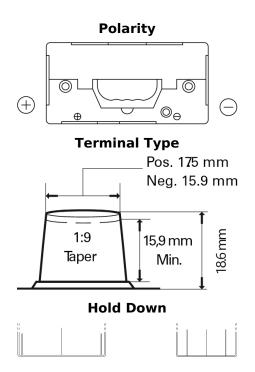

## **StartPRO FG110B**

| Part number                    | FG110B           |
|--------------------------------|------------------|
| Technology                     | Flooded          |
| EAN/GTIN                       | 3661024045568    |
| Voltage                        | 12 V             |
| Capacity                       | 110.0 Ah         |
| CCA                            | 950 A            |
| Length                         | 330 mm           |
| Width                          | 173 mm           |
| Height                         | 240 mm           |
| Box size                       | G31              |
| Polarity                       | ETN 9            |
| Terminal Type                  | SAE A taper post |
| Hold Down                      | В0               |
| Weights (subject of variation) | 25.90 kg         |