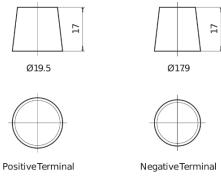

0**



| Part number                    | CA770         |
|--------------------------------|---------------|
| Technology                     | Flooded       |
| EAN/GTIN                       | 3661024014243 |
| Voltage                        | 12 V          |
| Capacity                       | 77.0 Ah       |
| CCA                            | 760 A         |
| Length                         | 278 mm        |
| Width                          | 175 mm        |
| Height                         | 190 mm        |
| Box size                       | L03           |
| Polarity                       | ETN 0         |
| Terminal Type                  | EN taper post |
| Hold Down                      | B13           |
| Weights (subject of variation) | 17.50 kg      |

## Polarity Terminal Type



## **Hold Down**



Design, features and specifications are subject to change without notice. We disclaim any representation or warranty, express or implied, concerning the data or recommendations, and in no event shall be liable for any loss or damage claimed to have arisen as a result. Some products may not be available in your local market.