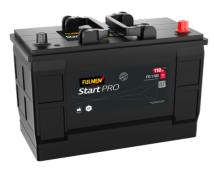

## StartPRO FG1100

| Part number                    | FG1100        |
|--------------------------------|---------------|
| Technology                     | Flooded       |
| EAN/GTIN                       | 3661024045377 |
| Voltage                        | 12 V          |
| Capacity                       | 110.0 Ah      |
| CCA                            | 750 A         |
| Length                         | 349 mm        |
| Width                          | 175 mm        |
| Height                         | 235 mm        |
| Box size                       | D02           |
| Polarity                       | ETN 0         |
| Terminal Type                  | EN taper post |
| Hold Down                      | В0            |
| Weights (subject of variation) | 25.40 kg      |