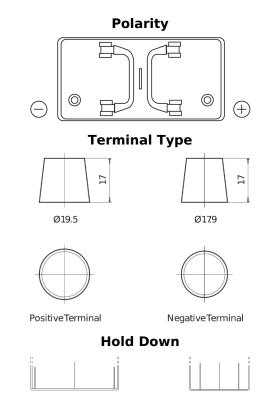

## StartPRO FG1100

| Part number                    | FG1100        |
|--------------------------------|---------------|
| Technology                     | Flooded       |
| EAN/GTIN                       | 3661024045377 |
| Voltage                        | 12 V          |
| Capacity                       | 110.0 Ah      |
| CCA                            | 750 A         |
| Length                         | 349 mm        |
| Width                          | 175 mm        |
| Height                         | 235 mm        |
| Box size                       | D02           |
| Polarity                       | ETN 0         |
| Terminal Type                  | EN taper post |
| Hold Down                      | В0            |
| Weights (subject of variation) | 25.40 kg      |