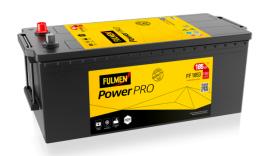

## PowerPRO FF1853

| Part number                    | FF1853        |
|--------------------------------|---------------|
| Technology                     | Flooded       |
| EAN/GTIN                       | 3661024045315 |
| Voltage                        | 12 V          |
| Capacity                       | 185.0 Ah      |
| CCA                            | 1150 A        |
| Length                         | 513 mm        |
| Width                          | 223 mm        |
| Height                         | 223 mm        |
| Box size                       | D05           |
| Polarity                       | ETN 3         |
| Terminal Type                  | EN taper post |
| Hold Down                      | В0            |
| Weights (subject of variation) | 43.90 kg      |