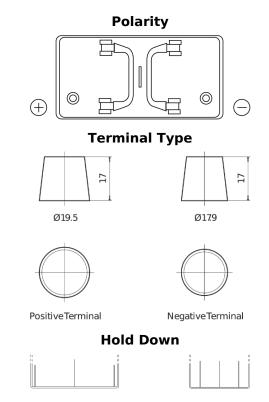

## PowerPRO FF1251

| Part number                    | FF1251        |
|--------------------------------|---------------|
| Technology                     | Flooded       |
| EAN/GTIN                       | 3661024047456 |
| Voltage                        | 12 V          |
| Capacity                       | 125.0 Ah      |
| CCA                            | 850 A         |
| Length                         | 349 mm        |
| Width                          | 175 mm        |
| Height                         | 285 mm        |
| Box size                       | D03           |
| Polarity                       | ETN 1         |
| Terminal Type                  | EN taper post |
| Hold Down                      | В0            |
| Weights (subject of variation) | 31.00 kg      |