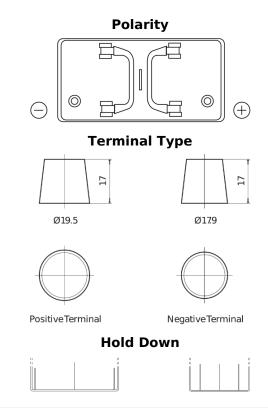

## PowerPRO FF1250

| Part number                    | FF1250        |
|--------------------------------|---------------|
| Technology                     | Flooded       |
| EAN/GTIN                       | 3661024047449 |
| Voltage                        | 12 V          |
| Capacity                       | 125.0 Ah      |
| CCA                            | 850 A         |
| Length                         | 349 mm        |
| Width                          | 175 mm        |
| Height                         | 285 mm        |
| Box size                       | D03           |
| Polarity                       | ETN 0         |
| Terminal Type                  | EN taper post |
| Hold Down                      | В0            |
| Weights (subject of variation) | 31.00 kg      |