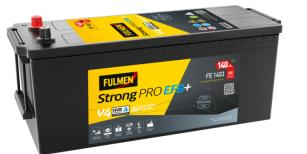

## StrongPRO EFB+ FE1403

| Part number         | FE1403        | Polarity                          |
|---------------------|---------------|-----------------------------------|
| Technology          | EFB           | ₽ <u></u>                         |
| EAN/GTIN            | 3661024045247 |                                   |
| Voltage             | 12 V          |                                   |
| Capacity            | 140.0 Ah      |                                   |
| CCA                 | 800 A         | Terminal Type                     |
| Length              | 513 mm        |                                   |
| Width               | 189 mm        | 11 11                             |
| Height              | 223 mm        |                                   |
| Box size            | D04           | Ø19.5 Ø179                        |
| Polarity            | ETN 3         | $\frown$ $\frown$                 |
| Terminal Type       | EN taper post |                                   |
| Hold Down           | ВО            |                                   |
| Weights (subject of | 38.20 kg      | PositiveTerminal NegativeTerminal |
| variation)          |               | Hold Down                         |
|                     |               |                                   |