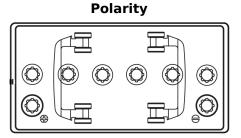

## Endurance+PRO Gel FD851T

| Part number                    | FD851T        |
|--------------------------------|---------------|
| Technology                     | GEL           |
| EAN/GTIN                       | 3661024047388 |
| Voltage                        | 12 V          |
| Capacity                       | 85.0 Ah       |
| CCA                            | 350 A         |
| Length                         | 349 mm        |
| Width                          | 175 mm        |
| Height                         | 235 mm        |
| Box size                       | D02           |
| Polarity                       | ETN 1         |
| Terminal Type                  | EN taper post |
| Hold Down                      | B0            |
| Weights (subject of variation) | 29.50 kg      |
| ·                              |               |

**Terminal Type** 

Ø19.5

17

NegativeTerminal

Ø17.9

17

PositiveTerminal

Hold Down