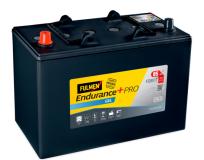

## Endurance+PRO Gel FD851T

| Part number                    | FD851T        |
|--------------------------------|---------------|
| Technology                     | GEL           |
| EAN/GTIN                       | 3661024047388 |
| Voltage                        | 12 V          |
| Capacity                       | 85.0 Ah       |
| CCA                            | 350 A         |
| Length                         | 349 mm        |
| Width                          | 175 mm        |
| Height                         | 235 mm        |
| Box size                       | D02           |
| Polarity                       | ETN 1         |
| Terminal Type                  | EN taper post |
| Hold Down                      | B0            |
| Weights (subject of variation) | 29.50 kg      |
| ·                              |               |