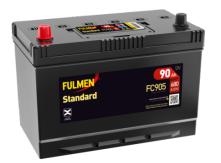

## **Standard FC905**

| Part number                    | FC905         |                 | Polarity             |  |
|--------------------------------|---------------|-----------------|----------------------|--|
| Technology                     | Flooded       |                 |                      |  |
| EAN/GTIN                       | 3661024044769 |                 |                      |  |
| Voltage                        | 12 V          |                 |                      |  |
| Capacity                       | 90.0 Ah       | $(+) \bigcirc$  |                      |  |
| CCA                            | 680 A         |                 |                      |  |
| Length                         | 306 mm        |                 | · · · •              |  |
| Width                          | 173 mm        |                 | erminal Type         |  |
| Height                         | 222 mm        |                 |                      |  |
| Box size                       | D31           |                 |                      |  |
| Polarity                       | ETN 1         | Ø19.5           | Ø179                 |  |
| Terminal Type                  | EN taper post |                 |                      |  |
| Hold Down                      | Korean B1     |                 |                      |  |
| Weights (subject of variation) | 19.90 kg      |                 |                      |  |
|                                |               | PositiveTermina | al Negative Terminal |  |
|                                |               |                 | Hold Down            |  |
|                                |               | 1               |                      |  |