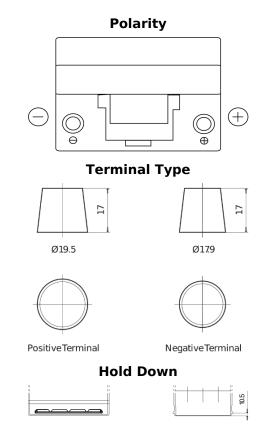

## Standard FC904

| Part number                    | FC904         |
|--------------------------------|---------------|
| Technology                     | Flooded       |
| EAN/GTIN                       | 3661024044752 |
| Voltage                        | 12 V          |
| Capacity                       | 90.0 Ah       |
| CCA                            | 680 A         |
| Length                         | 306 mm        |
| Width                          | 173 mm        |
| Height                         | 222 mm        |
| Box size                       | D31           |
| Polarity                       | ETN 0         |
| Terminal Type                  | EN taper post |
| Hold Down                      | Korean B1     |
| Weights (subject of variation) | 19.90 kg      |