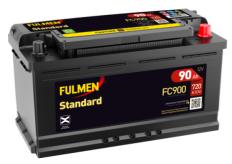

## Standard FC900

| Part number                    | FC900         |
|--------------------------------|---------------|
| Technology                     | Flooded       |
| EAN/GTIN                       | 3661024044837 |
| Voltage                        | 12 V          |
| Capacity                       | 90.0 Ah       |
| CCA                            | 720 A         |
| Length                         | 353 mm        |
| Width                          | 175 mm        |
| Height                         | 190 mm        |
| Box size                       | L05           |
| Polarity                       | ETN 0         |
| Terminal Type                  | EN taper post |
| Hold Down                      | B13           |
| Weights (subject of variation) | 20.50 kg      |