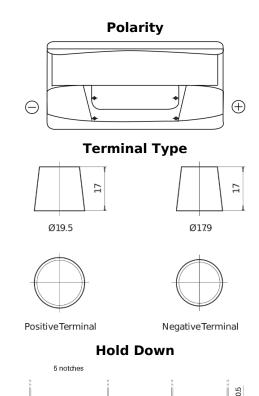

## Standard FC900

| Part number                    | FC900         |
|--------------------------------|---------------|
| Technology                     | Flooded       |
| EAN/GTIN                       | 3661024044837 |
| Voltage                        | 12 V          |
| Capacity                       | 90.0 Ah       |
| CCA                            | 720 A         |
| Length                         | 353 mm        |
| Width                          | 175 mm        |
| Height                         | 190 mm        |
| Box size                       | L05           |
| Polarity                       | ETN 0         |
| Terminal Type                  | EN taper post |
| Hold Down                      | B13           |
| Weights (subject of variation) | 20.50 kg      |