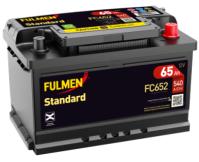

## Standard FC652

| Part number                    | FC652         |
|--------------------------------|---------------|
| Technology                     | Flooded       |
| EAN/GTIN                       | 3661024044868 |
| Voltage                        | 12 V          |
| Capacity                       | 65.0 Ah       |
| CCA                            | 540 A         |
| Length                         | 278 mm        |
| Width                          | 175 mm        |
| Height                         | 175 mm        |
| Box size                       | LB3           |
| Polarity                       | ETN 0         |
| Terminal Type                  | EN taper post |
| Hold Down                      | B13           |
| Weights (subject of variation) | 14.50 kg      |