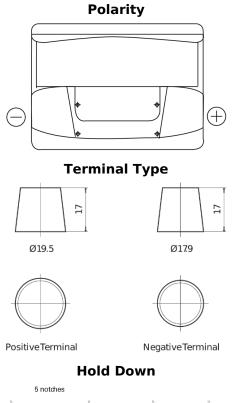

## Standard FC550

| Part number                    | FC550         |
|--------------------------------|---------------|
| Technology                     | Flooded       |
| EAN/GTIN                       | 3661024044806 |
| Voltage                        | 12 V          |
| Capacity                       | 55.0 Ah       |
| CCA                            | 460 A         |
| Length                         | 242 mm        |
| Width                          | 175 mm        |
| Height                         | 190 mm        |
| Box size                       | L02           |
| Polarity                       | ETN 0         |
| Terminal Type                  | EN taper post |
| Hold Down                      | B13           |
| Weights (subject of variation) | 13.50 kg      |