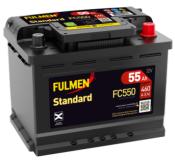

## Standard FC550

| Part number                    | FC550         |
|--------------------------------|---------------|
| Technology                     | Flooded       |
| EAN/GTIN                       | 3661024044806 |
| Voltage                        | 12 V          |
| Capacity                       | 55.0 Ah       |
| CCA                            | 460 A         |
| Length                         | 242 mm        |
| Width                          | 175 mm        |
| Height                         | 190 mm        |
| Box size                       | L02           |
| Polarity                       | ETN 0         |
| Terminal Type                  | EN taper post |
| Hold Down                      | B13           |
| Weights (subject of variation) | 13.50 kg      |