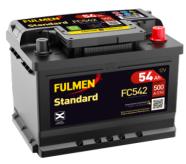

## **Standard FC542**

| Part number                    | FC542         |
|--------------------------------|---------------|
| Technology                     | Flooded       |
| EAN/GTIN                       | 3661024044851 |
| Voltage                        | 12 V          |
| Capacity                       | 54.0 Ah       |
| CCA                            | 500 A         |
| Length                         | 242 mm        |
| Width                          | 175 mm        |
| Height                         | 175 mm        |
| Box size                       | LB2           |
| Polarity                       | ETN 0         |
| Terminal Type                  | EN taper post |
| Hold Down                      | B13           |
| Weights (subject of variation) | 12.90 kg      |