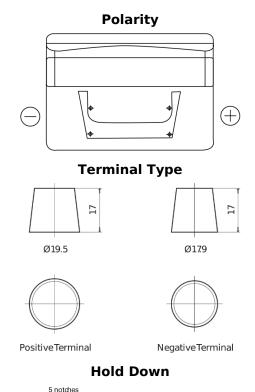

## **Standard FC542**

| Part number                    | FC542         |
|--------------------------------|---------------|
| Technology                     | Flooded       |
| EAN/GTIN                       | 3661024044851 |
| Voltage                        | 12 V          |
| Capacity                       | 54.0 Ah       |
| CCA                            | 500 A         |
| Length                         | 242 mm        |
| Width                          | 175 mm        |
| Height                         | 175 mm        |
| Box size                       | LB2           |
| Polarity                       | ETN 0         |
| Terminal Type                  | EN taper post |
| Hold Down                      | B13           |
| Weights (subject of variation) | 12.90 kg      |