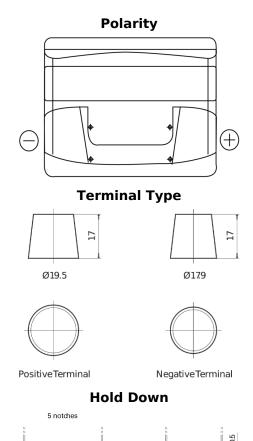

## Standard FC440

| Part number                    | FC440         |
|--------------------------------|---------------|
| Technology                     | Flooded       |
| EAN/GTIN                       | 3661024044783 |
| Voltage                        | 12 V          |
| Capacity                       | 44.0 Ah       |
| CCA                            | 360 A         |
| Length                         | 207 mm        |
| Width                          | 175 mm        |
| Height                         | 190 mm        |
| Box size                       | L01           |
| Polarity                       | ETN 0         |
| Terminal Type                  | EN taper post |
| Hold Down                      | B13           |
| Weights (subject of variation) | 11.10 kg      |