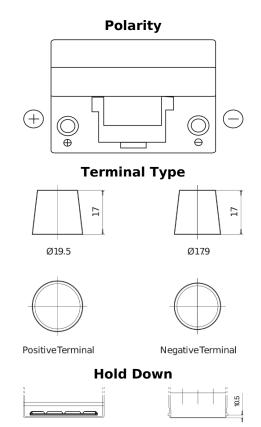

## Formula FB955

| Part number                    | FB955         |
|--------------------------------|---------------|
| Technology                     | Flooded       |
| EAN/GTIN                       | 3661024044462 |
| Voltage                        | 12 V          |
| Capacity                       | 95.0 Ah       |
| CCA                            | 760 A         |
| Length                         | 306 mm        |
| Width                          | 173 mm        |
| Height                         | 222 mm        |
| Box size                       | D31           |
| Polarity                       | ETN 1         |
| Terminal Type                  | EN taper post |
| Hold Down                      | Korean B1     |
| Weights (subject of variation) | 20.60 kg      |