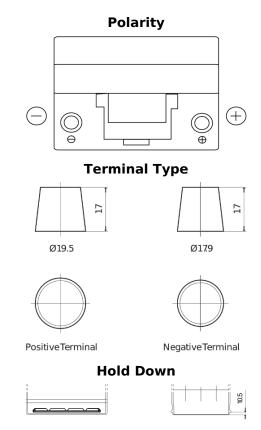

## Formula FB954

| Part number                    | FB954         |
|--------------------------------|---------------|
| Technology                     | Flooded       |
| EAN/GTIN                       | 3661024044455 |
| Voltage                        | 12 V          |
| Capacity                       | 95.0 Ah       |
| CCA                            | 760 A         |
| Length                         | 306 mm        |
| Width                          | 173 mm        |
| Height                         | 222 mm        |
| Box size                       | D31           |
| Polarity                       | ETN 0         |
| Terminal Type                  | EN taper post |
| Hold Down                      | Korean B1     |
| Weights (subject of variation) | 20.60 kg      |