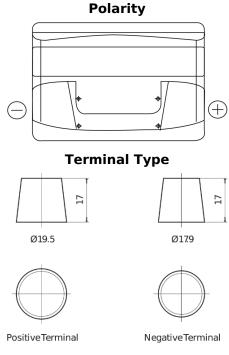

## Formula FB802

| Part number                    | FB802         |
|--------------------------------|---------------|
| Technology                     | Flooded       |
| EAN/GTIN                       | 3661024044653 |
| Voltage                        | 12 V          |
| Capacity                       | 80.0 Ah       |
| CCA                            | 700 A         |
| Length                         | 315 mm        |
| Width                          | 175 mm        |
| Height                         | 175 mm        |
| Box size                       | LB4           |
| Polarity                       | ETN 0         |
| Terminal Type                  | EN taper post |
| Hold Down                      | B13           |
| Weights (subject of variation) | 17.80 kg      |