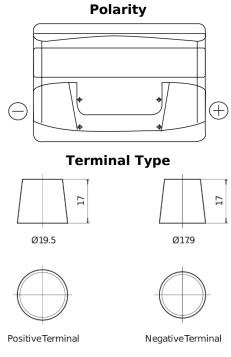

## Formula FB800

| Part number                    | FB800         |
|--------------------------------|---------------|
| Technology                     | Flooded       |
| EAN/GTIN                       | 3661024046244 |
| Voltage                        | 12 V          |
| Capacity                       | 80.0 Ah       |
| CCA                            | 640 A         |
| Length                         | 315 mm        |
| Width                          | 175 mm        |
| Height                         | 190 mm        |
| Box size                       | L04           |
| Polarity                       | ETN 0         |
| Terminal Type                  | EN taper post |
| Hold Down                      | B13           |
| Weights (subject of variation) | 19.00 kg      |