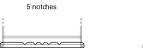

## Formula FB741

| Part number                    | FB741         |
|--------------------------------|---------------|
| Technology                     | Flooded       |
| EAN/GTIN                       | 3661024044561 |
| Voltage                        | 12 V          |
| Capacity                       | 74.0 Ah       |
| CCA                            | 680 A         |
| Length                         | 278 mm        |
| Width                          | 175 mm        |
| Height                         | 190 mm        |
| Box size                       | L03           |
| Polarity                       | ETN 1         |
| Terminal Type                  | EN taper post |
| Hold Down                      | B13           |
| Weights (subject of variation) | 16.60 kg      |