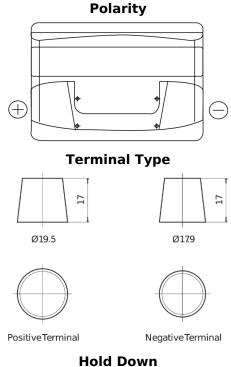

## Formula FB741

| Part number                    | FB741         |
|--------------------------------|---------------|
| Technology                     | Flooded       |
| EAN/GTIN                       | 3661024044561 |
| Voltage                        | 12 V          |
| Capacity                       | 74.0 Ah       |
| CCA                            | 680 A         |
| Length                         | 278 mm        |
| Width                          | 175 mm        |
| Height                         | 190 mm        |
| Box size                       | L03           |
| Polarity                       | ETN 1         |
| Terminal Type                  | EN taper post |
| Hold Down                      | B13           |
| Weights (subject of variation) | 16.60 kg      |