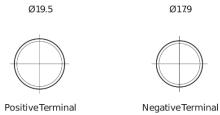

## **Futura CA722**

| Part number                    | CA722         |
|--------------------------------|---------------|
| Technology                     | Flooded       |
| EAN/GTIN                       | 3661024014281 |
| Voltage                        | 12 V          |
| Capacity                       | 72.0 Ah       |
| CCA                            | 720 A         |
| Length                         | 278 mm        |
| Width                          | 175 mm        |
| Height                         | 175 mm        |
| Box size                       | LB3           |
| Polarity                       | ETN 0         |
| Terminal Type                  | EN taper post |
| Hold Down                      | B13           |
| Weights (subject of variation) | 15.90 kg      |