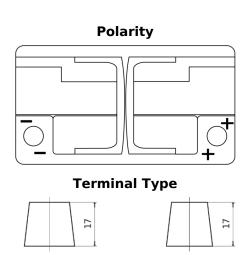

## **Futura CA722**

| Part number                    | CA722         |
|--------------------------------|---------------|
| Technology                     | Flooded       |
| EAN/GTIN                       | 3661024014281 |
| Voltage                        | 12 V          |
| Capacity                       | 72.0 Ah       |
| CCA                            | 720 A         |
| Length                         | 278 mm        |
| Width                          | 175 mm        |
| Height                         | 175 mm        |
| Box size                       | LB3           |
| Polarity                       | ETN 0         |
| Terminal Type                  | EN taper post |
| Hold Down                      | B13           |
| Weights (subject of variation) | 15.90 kg      |