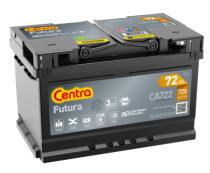

## **Futura CA722**

| Part number                    | CA722         |
|--------------------------------|---------------|
| Technology                     | Flooded       |
| EAN/GTIN                       | 3661024014281 |
| Voltage                        | 12 V          |
| Capacity                       | 72.0 Ah       |
| CCA                            | 720 A         |
| Length                         | 278 mm        |
| Width                          | 175 mm        |
| Height                         | 175 mm        |
| Box size                       | LB3           |
| Polarity                       | ETN 0         |
| Terminal Type                  | EN taper post |
| Hold Down                      | B13           |
| Weights (subject of variation) | 15.90 kg      |