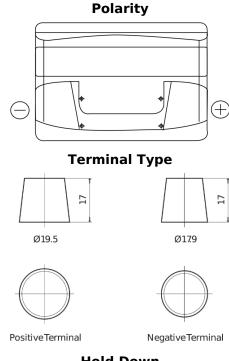

## Formula FB740

| Part number                    | FB740         |
|--------------------------------|---------------|
| Technology                     | Flooded       |
| EAN/GTIN                       | 3661024044554 |
| Voltage                        | 12 V          |
| Capacity                       | 74.0 Ah       |
| CCA                            | 680 A         |
| Length                         | 278 mm        |
| Width                          | 175 mm        |
| Height                         | 190 mm        |
| Box size                       | L03           |
| Polarity                       | ETN 0         |
| Terminal Type                  | EN taper post |
| Hold Down                      | B13           |
| Weights (subject of variation) | 16.60 kg      |