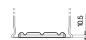

## Formula FB740

| Part number                    | FB740         |
|--------------------------------|---------------|
| Technology                     | Flooded       |
| EAN/GTIN                       | 3661024044554 |
| Voltage                        | 12 V          |
| Capacity                       | 74.0 Ah       |
| CCA                            | 680 A         |
| Length                         | 278 mm        |
| Width                          | 175 mm        |
| Height                         | 190 mm        |
| Box size                       | L03           |
| Polarity                       | ETN 0         |
| Terminal Type                  | EN taper post |
| Hold Down                      | B13           |
| Weights (subject of variation) | 16.60 kg      |

## **Hold Down**

Design, features and specifications are subject to change without notice. We disclaim any representation or warranty, express or implied, concerning the data or recommendations, and in no event shall be liable for any loss or damage claimed to have arisen as a result. Some products may not be available in your local market.