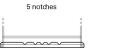

## Formula FB740

| Part number                    | FB740         |
|--------------------------------|---------------|
| Technology                     | Flooded       |
| EAN/GTIN                       | 3661024044554 |
| Voltage                        | 12 V          |
| Capacity                       | 74.0 Ah       |
| CCA                            | 680 A         |
| Length                         | 278 mm        |
| Width                          | 175 mm        |
| Height                         | 190 mm        |
| Box size                       | L03           |
| Polarity                       | ETN 0         |
| Terminal Type                  | EN taper post |
| Hold Down                      | B13           |
| Weights (subject of variation) | 16.60 kg      |

## **Hold Down**

Design, features and specifications are subject to change without notice. We disclaim any representation or warranty, express or implied, concerning the data or recommendations, and in no event shall be liable for any loss or damage claimed to have arisen as a result. Some products may not be available in your local market.