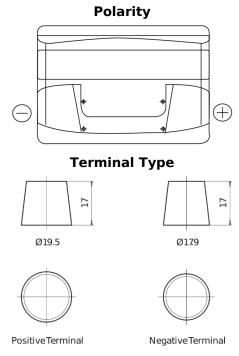

## Formula FB712

| Part number                    | FB712         |
|--------------------------------|---------------|
| Technology                     | Flooded       |
| EAN/GTIN                       | 3661024044646 |
| Voltage                        | 12 V          |
| Capacity                       | 71.0 Ah       |
| CCA                            | 670 A         |
| Length                         | 278 mm        |
| Width                          | 175 mm        |
| Height                         | 175 mm        |
| Box size                       | LB3           |
| Polarity                       | ETN 0         |
| Terminal Type                  | EN taper post |
| Hold Down                      | B13           |
| Weights (subject of variation) | 15.30 kg      |