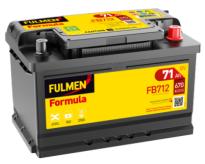

## Formula FB712

| Part number                    | FB712         |
|--------------------------------|---------------|
| Technology                     | Flooded       |
| EAN/GTIN                       | 3661024044646 |
| Voltage                        | 12 V          |
| Capacity                       | 71.0 Ah       |
| CCA                            | 670 A         |
| Length                         | 278 mm        |
| Width                          | 175 mm        |
| Height                         | 175 mm        |
| Box size                       | LB3           |
| Polarity                       | ETN 0         |
| Terminal Type                  | EN taper post |
| Hold Down                      | B13           |
| Weights (subject of variation) | 15.30 kg      |