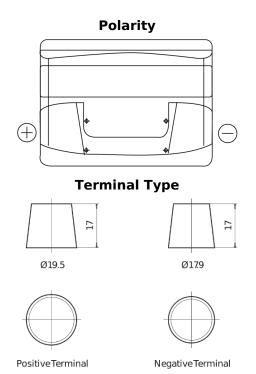

## Formula FB621

| Part number                    | FB621         |
|--------------------------------|---------------|
| Technology                     | Flooded       |
| EAN/GTIN                       | 3661024044547 |
| Voltage                        | 12 V          |
| Capacity                       | 62.0 Ah       |
| CCA                            | 540 A         |
| Length                         | 242 mm        |
| Width                          | 175 mm        |
| Height                         | 190 mm        |
| Box size                       | L02           |
| Polarity                       | ETN 1         |
| Terminal Type                  | EN taper post |
| Hold Down                      | B13           |
| Weights (subject of variation) | 14.20 kg      |