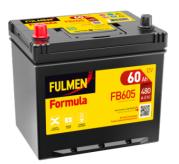

## Formula FB605

FROOT

|  | Part number                    | FB605         |  |
|--|--------------------------------|---------------|--|
|  | Technology                     | Flooded       |  |
|  | EAN/GTIN                       | 3661024044424 |  |
|  | Voltage                        | 12 V          |  |
|  | Capacity                       | 60.0 Ah       |  |
|  | CCA                            | 480 A         |  |
|  | Length                         | 230 mm        |  |
|  | Width                          | 173 mm        |  |
|  | Height                         | 222 mm        |  |
|  | Box size                       | D23           |  |
|  | Polarity                       | ETN 1         |  |
|  | Terminal Type                  | EN taper post |  |
|  | Hold Down                      | Korean B1     |  |
|  | Weights (subject of variation) | 14.60 kg      |  |
|  |                                |               |  |