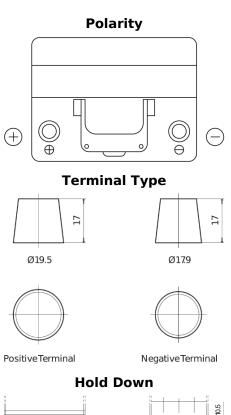

## Formula FB605

FROOT

|  | Part number                    | FB605         |  |
|--|--------------------------------|---------------|--|
|  | Technology                     | Flooded       |  |
|  | EAN/GTIN                       | 3661024044424 |  |
|  | Voltage                        | 12 V          |  |
|  | Capacity                       | 60.0 Ah       |  |
|  | CCA                            | 480 A         |  |
|  | Length                         | 230 mm        |  |
|  | Width                          | 173 mm        |  |
|  | Height                         | 222 mm        |  |
|  | Box size                       | D23           |  |
|  | Polarity                       | ETN 1         |  |
|  | Terminal Type                  | EN taper post |  |
|  | Hold Down                      | Korean B1     |  |
|  | Weights (subject of variation) | 14.60 kg      |  |
|  |                                |               |  |