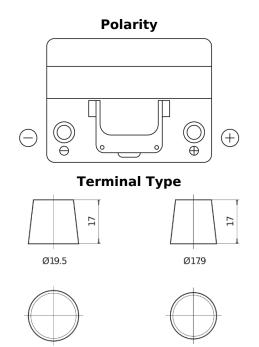

## Formula FB604

| Part number                    | FB604         |
|--------------------------------|---------------|
| Technology                     | Flooded       |
| EAN/GTIN                       | 3661024044417 |
| Voltage                        | 12 V          |
| Capacity                       | 60.0 Ah       |
| CCA                            | 480 A         |
| Length                         | 230 mm        |
| Width                          | 173 mm        |
| Height                         | 222 mm        |
| Box size                       | D23           |
| Polarity                       | ETN 0         |
| Terminal Type                  | EN taper post |
| Hold Down                      | Korean B1     |
| Weights (subject of variation) | 14.60 kg      |

Hold Down

NegativeTerminal

PositiveTerminal

Design, features and specifications are subject to change without notice. We disclaim any representation or warranty, express or implied, concerning the data or recommendations, and in no event shall be liable for any loss or damage claimed to have arisen as a result. Some products may not be available in your local market.