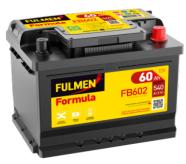

## Formula FB602

| Part number                    | FB602         |
|--------------------------------|---------------|
| Technology                     | Flooded       |
| EAN/GTIN                       | 3661024044639 |
| Voltage                        | 12 V          |
| Capacity                       | 60.0 Ah       |
| CCA                            | 540 A         |
| Length                         | 242 mm        |
| Width                          | 175 mm        |
| Height                         | 175 mm        |
| Box size                       | LB2           |
| Polarity                       | ETN 0         |
| Terminal Type                  | EN taper post |
| Hold Down                      | B13           |
| Weights (subject of variation) | 12.90 kg      |