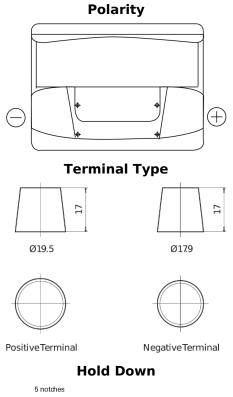

## Formula FB602

| Part number                    | FB602         |
|--------------------------------|---------------|
| Technology                     | Flooded       |
| EAN/GTIN                       | 3661024044639 |
| Voltage                        | 12 V          |
| Capacity                       | 60.0 Ah       |
| CCA                            | 540 A         |
| Length                         | 242 mm        |
| Width                          | 175 mm        |
| Height                         | 175 mm        |
| Box size                       | LB2           |
| Polarity                       | ETN 0         |
| Terminal Type                  | EN taper post |
| Hold Down                      | B13           |
| Weights (subject of variation) | 12.90 kg      |