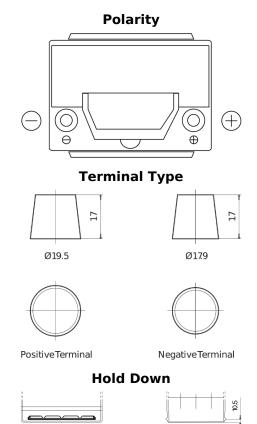

## **Futura CA654**

| Part number                    | CA654         |
|--------------------------------|---------------|
| Technology                     | Flooded       |
| EAN/GTIN                       | 3661024016483 |
| Voltage                        | 12 V          |
| Capacity                       | 65.0 Ah       |
| CCA                            | 580 A         |
| Length                         | 230 mm        |
| Width                          | 173 mm        |
| Height                         | 222 mm        |
| Box size                       | D23           |
| Polarity                       | ETN 0         |
| Terminal Type                  | EN taper post |
| Hold Down                      | Korean B1     |
| Weights (subject of variation) | 16.00 kg      |