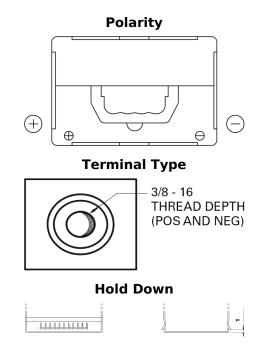

## Formula FB558

| Part number                    | FB558                       |
|--------------------------------|-----------------------------|
| Technology                     | Flooded                     |
| EAN/GTIN                       | 3661024046985               |
| Voltage                        | 12 V                        |
| Capacity                       | 55.0 Ah                     |
| CCA                            | 620 A                       |
| Length                         | 230 mm                      |
| Width                          | 180 mm                      |
| Height                         | 186 mm                      |
| Box size                       | G75                         |
| Polarity                       | ETN 1                       |
| Terminal Type                  | SAE S 3/8" side<br>Terminal |
| Hold Down                      | B7                          |
| Weights (subject of variation) | 14.20 kg                    |