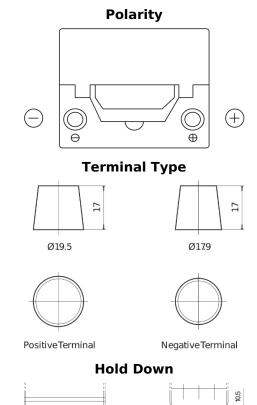

## Formula FB504

| Part number                    | FB504         |
|--------------------------------|---------------|
| Technology                     | Flooded       |
| EAN/GTIN                       | 3661024044400 |
| Voltage                        | 12 V          |
| Capacity                       | 50.0 Ah       |
| CCA                            | 360 A         |
| Length                         | 200 mm        |
| Width                          | 173 mm        |
| Height                         | 222 mm        |
| Box size                       | D20           |
| Polarity                       | ETN 0         |
| Terminal Type                  | EN taper post |
| Hold Down                      | Korean B1     |
| Weights (subject of variation) | 12.90 kg      |