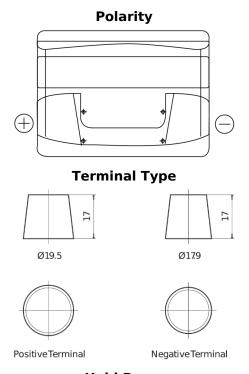

## Formula FB501

| Part number                    | FB501         |
|--------------------------------|---------------|
| Technology                     | Flooded       |
| EAN/GTIN                       | 3661024044523 |
| Voltage                        | 12 V          |
| Capacity                       | 50.0 Ah       |
| CCA                            | 450 A         |
| Length                         | 207 mm        |
| Width                          | 175 mm        |
| Height                         | 190 mm        |
| Box size                       | L01           |
| Polarity                       | ETN 1         |
| Terminal Type                  | EN taper post |
| Hold Down                      | B13           |
| Weights (subject of variation) | 12.20 kg      |

## **Hold Down**

Design, features and specifications are subject to change without notice. We disclaim any representation or warranty, express or implied, concerning the data or recommendations, and in no event shall be liable for any loss or damage claimed to have arisen as a result. Some products may not be available in your local market.