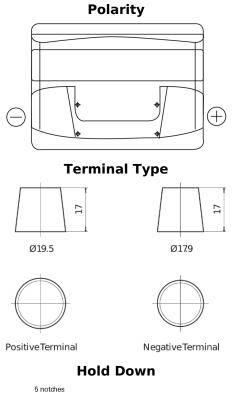

## Formula FB500

| Part number                    | FB500         |
|--------------------------------|---------------|
| Technology                     | Flooded       |
| EAN/GTIN                       | 3661024044516 |
| Voltage                        | 12 V          |
| Capacity                       | 50.0 Ah       |
| CCA                            | 450 A         |
| Length                         | 207 mm        |
| Width                          | 175 mm        |
| Height                         | 190 mm        |
| Box size                       | L01           |
| Polarity                       | ETN 0         |
| Terminal Type                  | EN taper post |
| Hold Down                      | B13           |
| Weights (subject of variation) | 12.20 kg      |