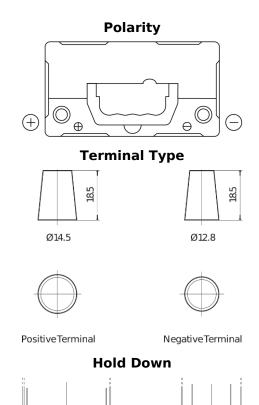

## Formula FB457

| Part number                    | FB457          |
|--------------------------------|----------------|
| Technology                     | Flooded        |
| EAN/GTIN                       | 3661024044363  |
| Voltage                        | 12 V           |
| Capacity                       | 45.0 Ah        |
| CCA                            | 330 A          |
| Length                         | 237 mm         |
| Width                          | 127 mm         |
| Height                         | 227 mm         |
| Box size                       | B24            |
| Polarity                       | ETN 1          |
| Terminal Type                  | JIS taper post |
| Hold Down                      | В0             |
| Weights (subject of variation) | 11.40 kg       |