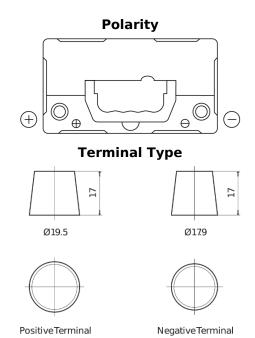

## Formula FB455

| Part number                    | FB455         |
|--------------------------------|---------------|
| Technology                     | Flooded       |
| EAN/GTIN                       | 3661024044387 |
| Voltage                        | 12 V          |
| Capacity                       | 45.0 Ah       |
| CCA                            | 330 A         |
| Length                         | 237 mm        |
| Width                          | 127 mm        |
| Height                         | 227 mm        |
| Box size                       | B24           |
| Polarity                       | ETN 1         |
| Terminal Type                  | EN taper post |
| Hold Down                      | В0            |
| Weights (subject of variation) | 11.40 kg      |