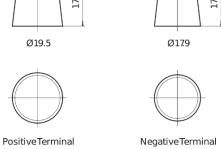

## Formula FB451

| Part number                    | FB451         |
|--------------------------------|---------------|
| Technology                     | Flooded       |
| EAN/GTIN                       | 3661024044486 |
| Voltage                        | 12 V          |
| Capacity                       | 45.0 Ah       |
| CCA                            | 330 A         |
| Length                         | 220 mm        |
| Width                          | 135 mm        |
| Height                         | 225 mm        |
| Box size                       | E02           |
| Polarity                       | ETN 1         |
| Terminal Type                  | EN taper post |
| Hold Down                      | B1            |
| Weights (subject of variation) | 12.50 kg      |