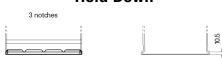

## Formula FB451

| Part number                    | FB451         |
|--------------------------------|---------------|
| Technology                     | Flooded       |
| EAN/GTIN                       | 3661024044486 |
| Voltage                        | 12 V          |
| Capacity                       | 45.0 Ah       |
| CCA                            | 330 A         |
| Length                         | 220 mm        |
| Width                          | 135 mm        |
| Height                         | 225 mm        |
| Box size                       | E02           |
| Polarity                       | ETN 1         |
| Terminal Type                  | EN taper post |
| Hold Down                      | B1            |
| Weights (subject of variation) | 12.50 kg      |

## **Hold Down**

Design, features and specifications are subject to change without notice. We disclaim any representation or warranty, express or implied, concerning the data or recommendations, and in no event shall be liable for any loss or damage claimed to have arisen as a result. Some products may not be available in your local market.