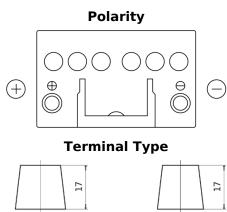

## Formula FB451

| Part number                    | FB451         |
|--------------------------------|---------------|
| Technology                     | Flooded       |
| EAN/GTIN                       | 3661024044486 |
| Voltage                        | 12 V          |
| Capacity                       | 45.0 Ah       |
| CCA                            | 330 A         |
| Length                         | 220 mm        |
| Width                          | 135 mm        |
| Height                         | 225 mm        |
| Box size                       | E02           |
| Polarity                       | ETN 1         |
| Terminal Type                  | EN taper post |
| Hold Down                      | B1            |
| Weights (subject of variation) | 12.50 kg      |