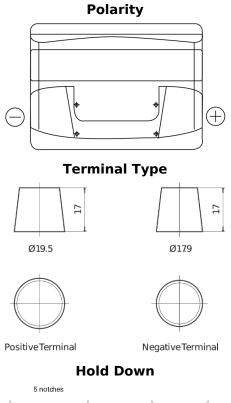

## Formula FB442

| Part number                    | FB442         |
|--------------------------------|---------------|
| Technology                     | Flooded       |
| EAN/GTIN                       | 3661024044608 |
| Voltage                        | 12 V          |
| Capacity                       | 44.0 Ah       |
| CCA                            | 420 A         |
| Length                         | 207 mm        |
| Width                          | 175 mm        |
| Height                         | 175 mm        |
| Box size                       | LB1           |
| Polarity                       | ETN 0         |
| Terminal Type                  | EN taper post |
| Hold Down                      | B13           |
| Weights (subject of variation) | 10.60 kg      |