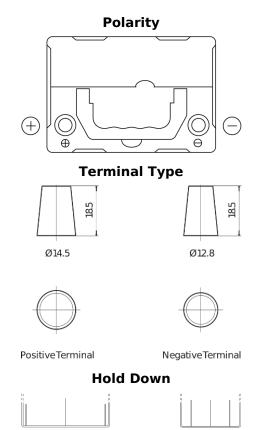

## Formula FB357

| Part number                    | FB357          |
|--------------------------------|----------------|
| Technology                     | Flooded        |
| EAN/GTIN                       | 3661024044349  |
| Voltage                        | 12 V           |
| Capacity                       | 35.0 Ah        |
| CCA                            | 240 A          |
| Length                         | 187 mm         |
| Width                          | 127 mm         |
| Height                         | 220 mm         |
| Box size                       | B19            |
| Polarity                       | ETN 1          |
| Terminal Type                  | JIS taper post |
| Hold Down                      | В0             |
| Weights (subject of variation) | 8.90 kg        |