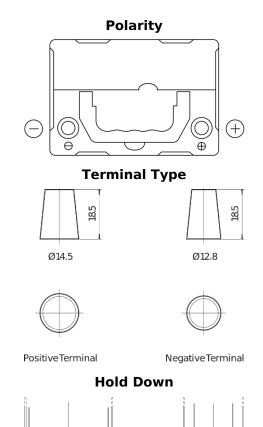

## Formula FB356

| Part number                    | FB356          |
|--------------------------------|----------------|
| Technology                     | Flooded        |
| EAN/GTIN                       | 3661024044332  |
| Voltage                        | 12 V           |
| Capacity                       | 35.0 Ah        |
| CCA                            | 240 A          |
| Length                         | 187 mm         |
| Width                          | 127 mm         |
| Height                         | 220 mm         |
| Box size                       | B19            |
| Polarity                       | ETN 0          |
| Terminal Type                  | JIS taper post |
| Hold Down                      | В0             |
| Weights (subject of variation) | 8.90 kg        |