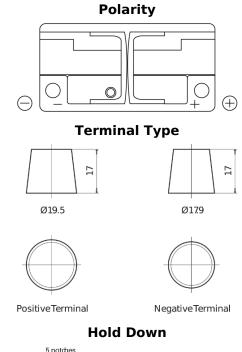

## Formula FB1100

| Part number                    | FB1100        |
|--------------------------------|---------------|
| Technology                     | Flooded       |
| EAN/GTIN                       | 3661024046237 |
| Voltage                        | 12 V          |
| Capacity                       | 110.0 Ah      |
| CCA                            | 850 A         |
| Length                         | 392 mm        |
| Width                          | 175 mm        |
| Height                         | 190 mm        |
| Box size                       | L06           |
| Polarity                       | ETN 0         |
| Terminal Type                  | EN taper post |
| Hold Down                      | B13           |
| Weights (subject of variation) | 26.30 kg      |