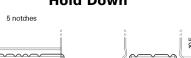

## Formula FB1100

| Part number                    | FB1100        |
|--------------------------------|---------------|
| Technology                     | Flooded       |
| EAN/GTIN                       | 3661024046237 |
| Voltage                        | 12 V          |
| Capacity                       | 110.0 Ah      |
| CCA                            | 850 A         |
| Length                         | 392 mm        |
| Width                          | 175 mm        |
| Height                         | 190 mm        |
| Box size                       | L06           |
| Polarity                       | ETN 0         |
| Terminal Type                  | EN taper post |
| Hold Down                      | B13           |
| Weights (subject of variation) | 26.30 kg      |