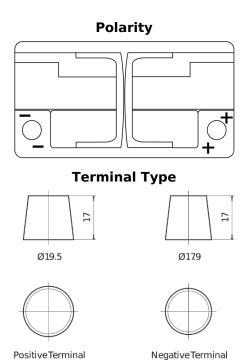

## Formula Xtreme FA900

| Part number                    | FA900         |
|--------------------------------|---------------|
| Technology                     | Flooded       |
| EAN/GTIN                       | 3661024046251 |
| Voltage                        | 12 V          |
| Capacity                       | 90.0 Ah       |
| CCA                            | 720 A         |
| Length                         | 315 mm        |
| Width                          | 175 mm        |
| Height                         | 190 mm        |
| Box size                       | L04           |
| Polarity                       | ETN 0         |
| Terminal Type                  | EN taper post |
| Hold Down                      | B13           |
| Weights (subject of variation) | 19.70 kg      |