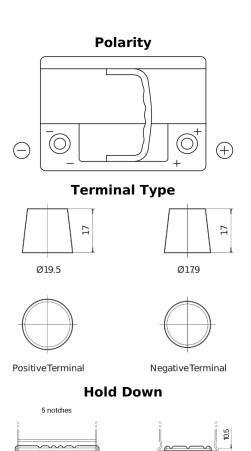

## Futura CA612

| Part number                    | CA612         |
|--------------------------------|---------------|
| Technology                     | Flooded       |
| EAN/GTIN                       | 3661024014274 |
| Voltage                        | 12 V          |
| Capacity                       | 61.0 Ah       |
| CCA                            | 600 A         |
| Length                         | 242 mm        |
| Width                          | 175 mm        |
| Height                         | 175 mm        |
| Box size                       | LB2           |
| Polarity                       | ETN 0         |
| Terminal Type                  | EN taper post |
| Hold Down                      | B13           |
| Weights (subject of variation) | 14.00 kg      |
|                                |               |