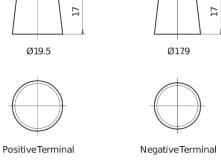

770



| Part number                    | FA770         |
|--------------------------------|---------------|
| Technology                     | Flooded       |
| EAN/GTIN                       | 3661024044240 |
| Voltage                        | 12 V          |
| Capacity                       | 77.0 Ah       |
| CCA                            | 760 A         |
| Length                         | 278 mm        |
| Width                          | 175 mm        |
| Height                         | 190 mm        |
| Box size                       | L03           |
| Polarity                       | ETN 0         |
| Terminal Type                  | EN taper post |
| Hold Down                      | B13           |
| Weights (subject of variation) | 17.50 kg      |

## Polarity Terminal Type



## **Hold Down**



Design, features and specifications are subject to change without notice. We disclaim any representation or warranty, express or implied, concerning the data or recommendations, and in no event shall be liable for any loss or damage claimed to have arisen as a result. Some products may not be available in your local market.