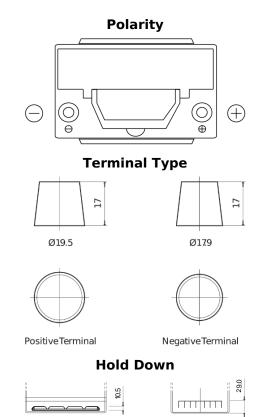

## Formula Xtreme FA754

| Part number                    | FA754         |
|--------------------------------|---------------|
| Technology                     | Flooded       |
| EAN/GTIN                       | 3661024044165 |
| Voltage                        | 12 V          |
| Capacity                       | 75.0 Ah       |
| CCA                            | 630 A         |
| Length                         | 270 mm        |
| Width                          | 173 mm        |
| Height                         | 222 mm        |
| Box size                       | D26           |
| Polarity                       | ETN 0         |
| Terminal Type                  | EN taper post |
| Hold Down                      | Korean B1+B6  |
| Weights (subject of variation) | 17.40 kg      |