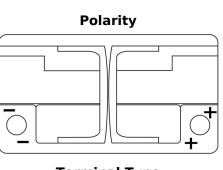

## Formula Xtreme FA722

| Part number                    | FA722         |
|--------------------------------|---------------|
| Technology                     | Flooded       |
| EAN/GTIN                       | 3661024044288 |
| Voltage                        | 12 V          |
| Capacity                       | 72.0 Ah       |
| CCA                            | 720 A         |
| Length                         | 278 mm        |
| Width                          | 175 mm        |
| Height                         | 175 mm        |
| Box size                       | LB3           |
| Polarity                       | ETN 0         |
| Terminal Type                  | EN taper post |
| Hold Down                      | B13           |
| Weights (subject of variation) | 15.90 kg      |

#### **Terminal Type**

Ø19.5

PositiveTerminal

17

NegativeTerminal

Hold Down

| 5 not | ches |      |
|-------|------|------|
|       | ~~~  | 10.5 |

Design, features and specifications are subject to change without notice. We disclaim any representation or warranty, express or implied, concerning the data or recommendations, and in no event shall be liable for any loss or damage claimed to have arisen as a result. Some products may not be available in your local market.